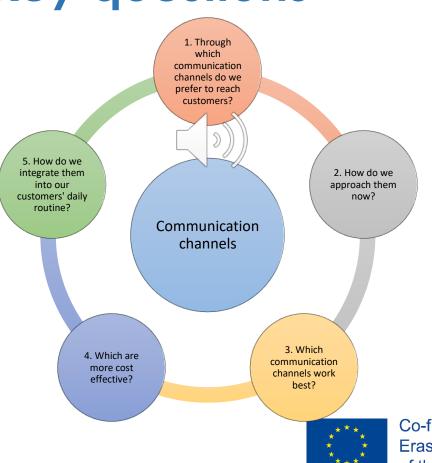

#### IN THIS LESSON, WE WILL LEARN...

# The meaning and the importance of creating communication channels





**Business** model

creation

Course

# 1. What are the communication channels?

Communication Channels are points of contact with cusponers that play an important role to the customer experience.





Topic 2 Basic business model aspects

#### 2. Communication channels







Topic 2 Basic business model aspects

### 3. Types of communication channels

There are five main channel phases, i.e. awareness, purchase delivery and after sales which can be differentiated depending on the channel type.





Course

# 3. Functions of communication channels







Course

Topic 2 Basic business model aspects

# 3. Communication channels key questions











of the European Union